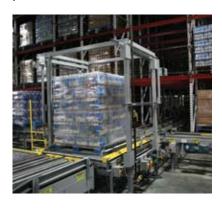

To meet the demand for high throughput, the AS/RS includes two Storage/Retrieval Machines (S/RMs) operating in one aisle, each capable of handling two pallets at a time. As an industry leader, this ability to place multiple

## **Meeting Increasing Demand & Throughput**

cranes in an aisle is a key advantage of Westfalia's flexible high density warehouse designs. Westfalia's patented Satellite® rack entry vehicle, quickly and smoothly stores and retrieves pallets from the racks. The four-level rack system holds over 6,500 pallet positions in 10 pallet deep storage lanes.