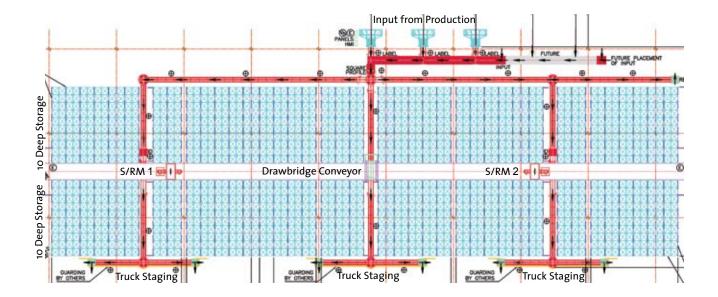

Pallets of bottled water are sent from production either into the AS/RS or

directly to the shipping dock via Westfalia's unique Drawbridge Conveyor, which was designed specifically for this project. The Drawbridge Conveyor either lays across the crane aisle for pallets to travel directly to the shipping dock, or it lifts straight up for the S/RM to move through the aisle. The lifting operation takes only seconds.

Once pallets are stretch-wrapped and labelled, they enter the automated system. Each pallet is conveyed to a squaring station, where it is centered on the conveyor, profile checked, and

scanned for identification. If a pallet load is outside the predefined load envelope or can't be scanned, the pallet will be rejected. Rejected pallets will require forklift removal and correction prior to being placed by forklift on the manual input station.

Pallets that pass the profile check and scanning station are conveyed to the infeed of either S/RM 1 or S/RM 2, and are placed in the storage rack as directed by Westfalia's Savanna.NET® Warehouse Management System. When selected for shipping, Savanna.