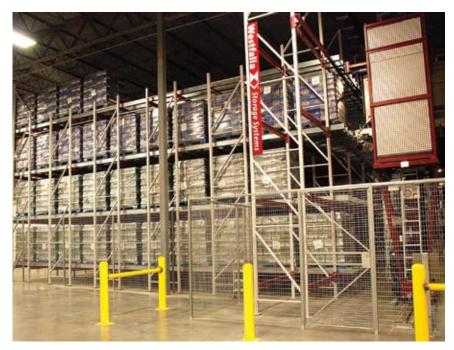

## **Meeting Increasing Demand & Throughput**

cranes in an aisle is a key advantage of Westfalia's flexible high density warehouse designs. Westfalia's patented Satellite® rack entry vehicle, quickly and smoothly stores and retrieves pallets from the racks. The four-level rack system holds over 6,500 pallet positions in 10 pallet deep storage lanes.