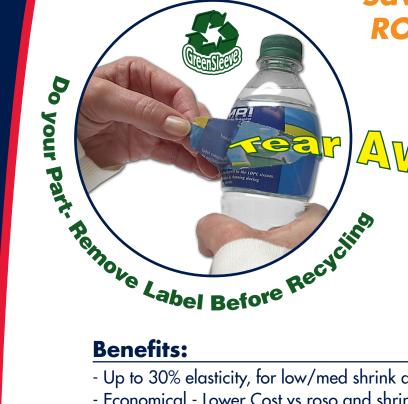

- Up to 30% elasticity, for low/med shrink applications
- Economical Lower Cost vs roso and shrink
- Softer, better suited for squeezable bottles
- Lower Energy Usage on production lines
  - No glue required
  - No Heat Tunnel Required
- Less material by weight (per square inch) entering the waste/recycling stream.
- White or Clear Film
- \*- Tear away label
- 1 Step Application