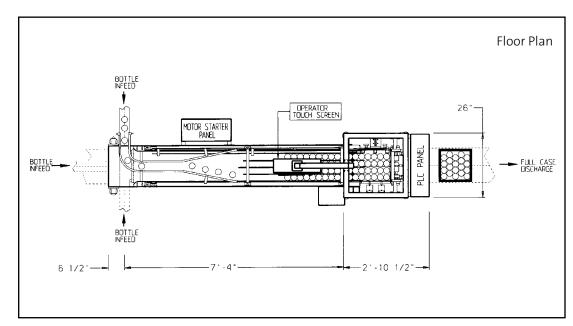

## **Key Features:**

- Case packs 8 32 oz. round bottles in straight or offset patterns, with minimal changeover
  - 16 oz. 20/case
  - 10 oz. 18/case
  - 8 oz. 25/case
- Operation speeds up to 300 bottles per minute
- · All stainless steel construction
- Touch screen operator HMI with system diagnostics
- PLC controls with Nema 4/4x stainless steel panel
- Removable lane dividers
- Soft load design
- Includes case conveyor section
- Motor starter panel for bottle infeed and lane accumulation conveyors

### **Technical Specifications**

Electrical requirements: 230/460/575 V, 3 ph, 50/60 Hz, 2 KW

Compressed air: 2 cfm @ 100 psi