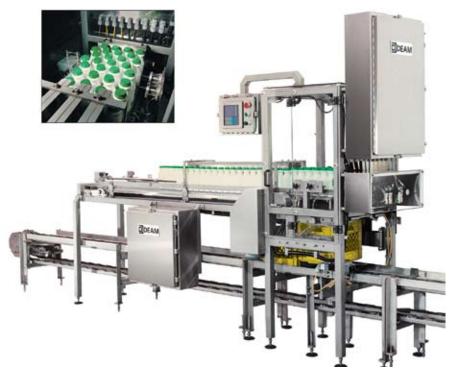

## **Round Bottle Caser**

Round Bottle Caser with 16 oz. bottles in dairy case

## **Key Features:**

- Case packs 8 32 oz. round bottles in straight or offset patterns, with minimal changeover
  - 16 oz. 20/case
  - 10 oz. 18/case
  - 8 oz. 25/case
- Operation speeds up to 300 bottles per minute
- · All stainless steel construction
- Touch screen operator HMI with system diagnostics
- PLC controls with Nema 4/4x stainless steel panel
- Removable lane dividers
- Soft load design
- Includes case conveyor section
- Motor starter panel for bottle infeed and lane accumulation conveyors

## **Options Available:**

- Integration of other bottle sizes
- Expanded PLC control for other line components
- Vacuum load head for special bottle types
- Dual case loading at 500/minute

To complement this casing system, Westfalia Deam Systems can provide case stacking/destacking systems, jug and case conveyors, case pushers/inverters, palletizers, dolly loaders, automated cold storage systems (AS/RS) and Warehouse Management Software (WMS).

### **Use For:**

- 8 32 oz. bottles
- Plastic cases
- Corrugated cases