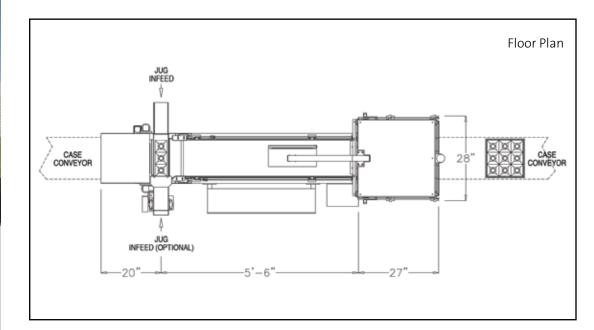

# **Jug Caser**

## **Key Features:**

- Case packs 1 gallon (4 liter) or 1/2 gallon jugs
- · Loads plastic dairy cases or corrugated cases
- Operation speeds up to 120 jugs/minute
- All stainless steel construction
- PLC controls with Nema 4/4x stainless steel panel
- Soft load design
- Compact design
- Installs easily over existing conveyor

## **Options Available:**

- Dual case loading
- Special case sizes are available
- Touch screen operator HMI with system diagnostics

To complement this casing system, Westfalia Deam Systems can provide case stacking/destacking systems, jug and case conveyors, case pushers/inverters, palletizers, dolly loaders, automated cold storage systems (AS/RS) and Warehouse Management Software (WMS).

## **Use For:**

- 1 gallon / 4 liter or
  1/2 gallon / 2 liter jugs
- Plastic dairy cases
- Corrugated cases