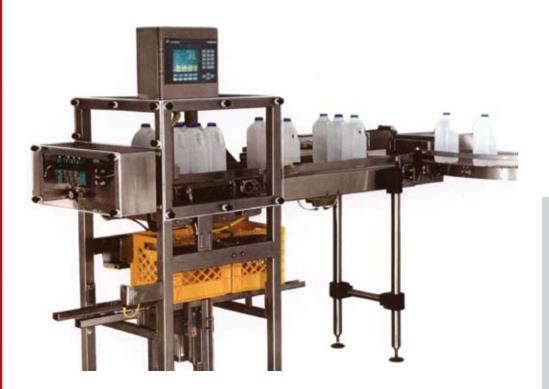

# **Jug Caser**

## **Key Features:**

- Case packs 1 gallon (4 liter) or 1/2 gallon jugs
- · Loads plastic dairy cases or corrugated cases
- Operation speeds up to 120 jugs/minute
- All stainless steel construction
- PLC controls with Nema 4/4x stainless steel panel
- Soft load design
- Compact design
- Installs easily over existing conveyor

## **Options Available:**

- Dual case loading
- Special case sizes are available
- Touch screen operator HMI with system diagnostics

To complement this casing system, Westfalia Deam Systems can provide case stacking/destacking systems, jug and case conveyors, case pushers/inverters, palletizers, dolly loaders, automated cold storage systems (AS/RS) and Warehouse Management Software (WMS).

## **Use For:**

- 1 gallon / 4 liter or
  1/2 gallon / 2 liter jugs
- Plastic dairy cases
- Corrugated cases