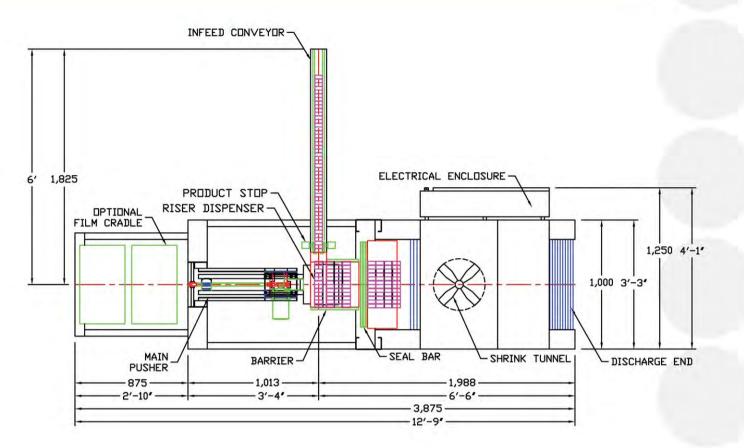

## **DAIRY Series**

- Compact, welded stainless steel frame
- Energy efficient shrink tunnel
- Stainless wash-down motors
- NEMA 4x control panel
- Stainless steel rod conveyor
- 208 575 volts 3phase, 50 or 60 hz.
- Pneumatic controls require 65-70 p.s.i. (5 bars) @ 10 c.f.m.