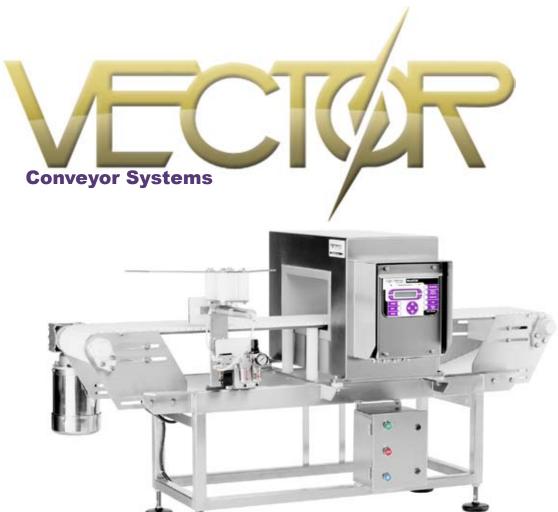

## Realize the full potential of your Phantom metal detector with an in-line Vector Conveyor!

Vector Conveyor systems are specifically geared toward achieving the most accurate detection results by optimizing the performance of Phantom metal detectors. Built specifically to integrate with Phantom rectangular aperture models, Vector Conveyor systems offer a convenient and effective all-in-one solution.

The fully modular hygienic conveyor is constructed rugged to industrial specifications using a Stainless Steel 304 frame, providing resilient performance under the rigors of the harshest environments including washdown. A wide range of belt sizes are offered in standard or heavy-duty configurations.

Available with a choice of reject options, conveyors are custom-designed and configured to meet customers' specific application needs. A Photo Eye sensor can be added to the system, ensuring perfect accuracy of the reject device while enabling unique Phantom detector features such as Pack Count and Reverse Detection.

## **Conveyor Systems**

| ADVANCED VECTOR FEATURES  |                                                                                                                       |
|---------------------------|-----------------------------------------------------------------------------------------------------------------------|
| Detector Sync             | The Phantom detector identifies the precise operation and timing of the conveyor, providing the most accurate results |
| All-Integrated            | Convenient all-in-one solution is easy to install                                                                     |
| Reject Range              | Accommodates various reject options                                                                                   |
| Modular Open Construction | Open box section for easy cleaning                                                                                    |
| Motor Control             | Control box enables start/stop and change of belt speed                                                               |
| Heavy Duty Frame          | 304 Stainless Steel construction suitable for rugged applications                                                     |
| Custom Design             | Application-specific systems are designed to meet the requirements of each customer                                   |

| VECTOR CONVEYOR OPTIONS |                                                                                                            |
|-------------------------|------------------------------------------------------------------------------------------------------------|
| Reject Mechanism        | Air Blast, Belt Stop Alarm, Kicker, Diverter Arm note: Flap Gate and Retract available on non-Vector units |
| Sensor                  | Photo Eye (highly recommended)                                                                             |
| Speed                   | Variable                                                                                                   |
| Castors                 | Plated / Stainless Steel, provide portability                                                              |
| Guide Rails             | Standard or Skirted, 2" / 4"                                                                               |
| Bins                    | Lockable reject bins hold contaminated product                                                             |
| Shaft Encoder           | Automatically corrects reject timing in the event of belt speed alteration                                 |
| Frame Angle             | Incline / Decline available                                                                                |
| Transfer                | Side Transfer                                                                                              |
| Retailers Specification | Bin full, confirmed reject, air pressure sensor                                                            |
| Stackable Light System  | Green / Orange / Red beacons                                                                               |
| Audible Alert           | Alarm or Buzzer                                                                                            |