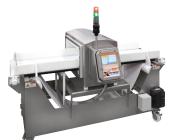

### Eriez

Best-in-Class Performance Metal Detector! Eriez' all new Xtreme<sup>®</sup> Metal Detector sets the standard for "best-in-class" performance and offers the greatest dollarfor-dollar value of any detector on the market. This feature-rich, multi-frequency unit achieves the highest levels of sensitivity detecting small ferrous and nonferrous metal contaminants in sanitary and non-sanitary environments.

#### Best-in-Class Features:

- Xtreme Sensitivity
- Stainless Steel Wash Down Design
- Multi-frequency Technology
- Four Levels of Password Protection
- Auto Set-up and Product Learning
- USB and Ethernet Connections
- Single Point Electronics
- State-of-the-Art Software
- Food-grade Polypropylene Belt

xtren

Download Catalogs and Product Selection Guides

Eriez also offers a Quick Ship Metal Detector program in multiple configurations of apertures and conveyor widths.

For more information on Xtreme Metal Detectors and other processing equipment, visit Eriez at www.Purity. Eriez.com.