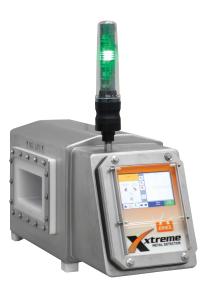

## **Double Team** Dangerous Tramp Metals

#### *Xtreme<sup>®</sup> Metal Detectors remove Steel, Stainless, Copper & Aluminum*

PROGRADE<sup>®</sup> Magnets remove Steel

Teaming Eriez' *Xtreme® Metal Detector* with powerful *ProGrade® Magnets* provides the greatest protection against dangerous, unwanted metals in your product or process flow. Visit Purity.Eriez.com to learn more.